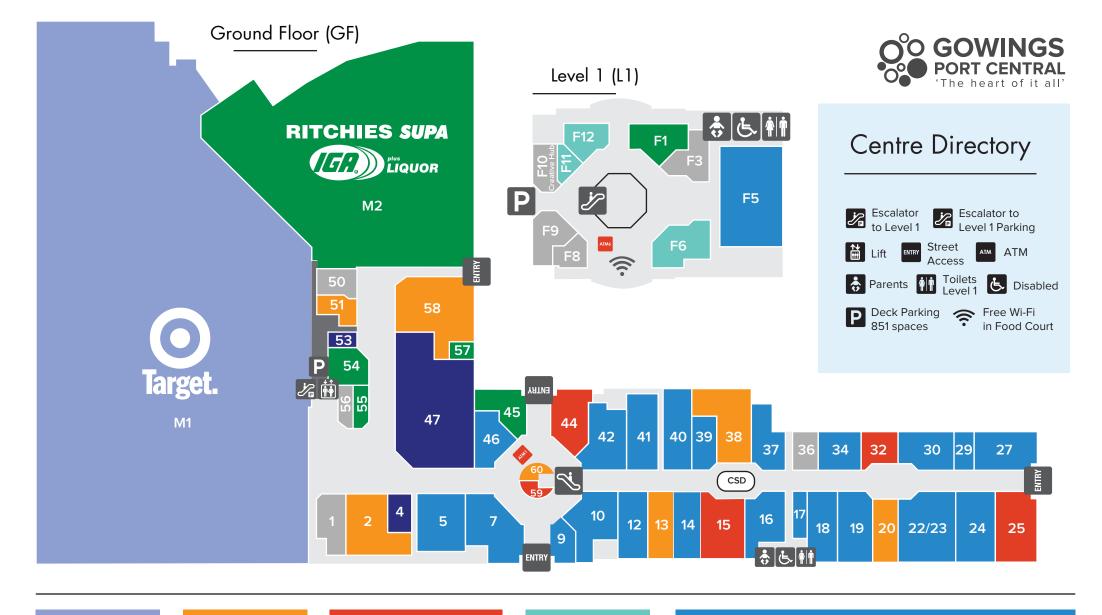

# Department Store

M1 Target

# Fresh Food

- 54 Bakers Delight
- 57 Book Face Cafe
- 55 Boost Juice
- F1 Organic MattR
- M2 Ritchies Supa IGA
- 45 Sushia

- 58 Book Face
- 13 Dusk
- **51** Free Choice
- 38 House
- 60 Mobile Konnect
- 2 MyHouse
- 20 Smiggle

# Services

### ATM6 ATMX

- **25** BCU
- **CSD** Customer Service Desk
- 32 Flight Centre
- **59** Mister Minit
- **15** OPSM
- ATM1 ATMX
- 44 Telstra

## Food at the Terrace

- F12 Baby Chopsticks
- F11 Ispa Kebabs
- F6 Port Central Pantry

## Health & Beauty

- 47 Chemist Warehouse
- Country Nails
- **53** Lemon Tree Massage

## Fashion

- 39 Angus & Dudley
- 14 Beach Life
  - Crescent Head
- **22/23** Connor 12 Dotti
- 29 Goldmark
- F5 Heidi Beau
- 40 JayJays
- **41** Just Jeans
- 42 Lorna Jane

- 17 Lovisa
- **24** Manning Shoes
- **16** Portmans
- 30 Rockwear
- **46** Prouds
- 37 Spendless Shoes
- **27** Sportsgirl
- 34 Strandbags
- 9 Sunglass Hut
- 10 Platypus

- Sussans
- Tarocash
- Tree of Life
- Williams The Shoemen