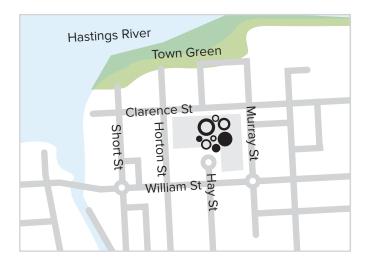

# Getting here:

Car - Port Macquarie is positioned on the NSW Mid North Coast, just off the Pacific Highway. It is 4 hours North of Sydney and less than 3 hours from Newcastle. Travelling South it is 7 hours from Brisbane.

Parking - is free and easy, with 2 levels of parking from the Murray Street entrance. Level 1 is undercover and provides 1 hour bays for express parking near the travellator entrance and the food court entry doors. The majority of bays on this level offer 3-hour parking. Level 2 on the rooftop offers 3 hour bays with 200 plus all day parking bays.

Bus - The following buses leave regularly from Clarence Street bus stop 322, 334, 323, 335, 324, 340 325 and 341 for more information contact Busways.

Train - The XPT train service between Sydney and Brisbane stops at Wauchope, 20mins inland from the CBD. Wauchope Railway Station (02) 6589 6540 www.nswtrainlink.info 13 22 32

# Port Central Shopping Centre

Address: 40-42 Horton Street, Port Macquarie NSW 2444

Phone: (02) 5525 1000

Website: www.portcentralshopping.com.au Facebook: www.facebook.com/portcentral